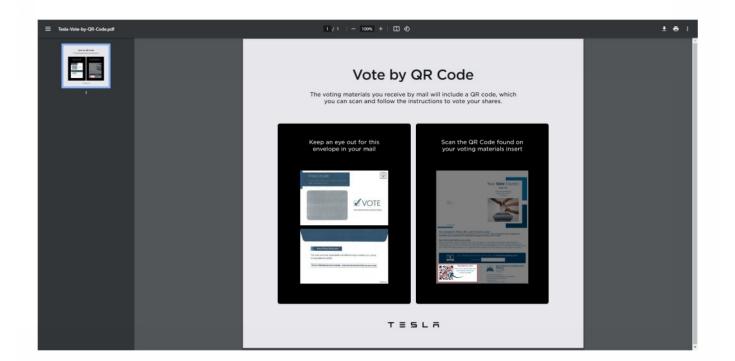

1. On May 3, 2024, Tesla, Inc. ("<u>Tesla</u>") updated its websites, www.VoteTesla.com and www.Tesla.com, which contain information relating to its 2024 Annual Meeting of Stockholders. A copy of the updated website content can be found below (other than that previously filed).