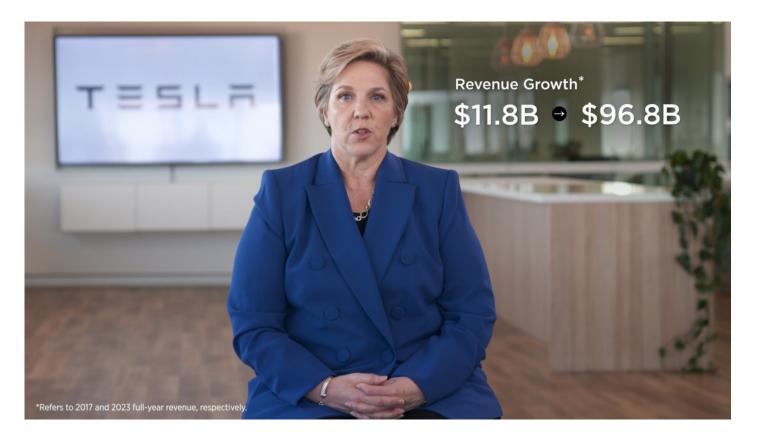

00:01:26:20 - 00:01:49:08

We grew revenues from \$11.8 billion to \$96.8 billion.<sup>1</sup> Turned around profitability from \$2.2 billion loss to a \$15 billion profit.<sup>2</sup> Increased the value of the company from \$53.7 billion to more than \$790 billion.<sup>3</sup>

 $<sup>^{1}</sup>$  Refers to 2017 and 2023 full-year revenue, respectively.

We don't believe one judge's opinion should void the will of millions of votes cast by all of the owners of the company. And that's you.