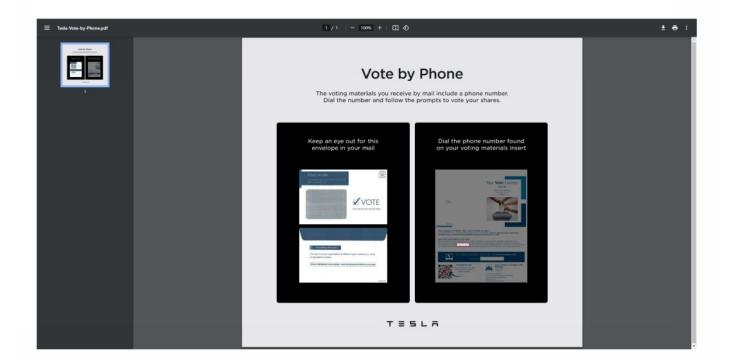

#### What's the deadline to submit my vote online or by phone?

Don't wait - vote NOW! Voting is guick and easy,

For registered stockholders and most stockholders beneficially holding shares via a bank or broker, the deadline to vote online or by phone is 10:59 p.m. Central Time on June 12, 2024. Registered stockholders may also vote at the virtual Annual Meeting. Please review and follow any applicable deadlines set forth on your proxy materials.