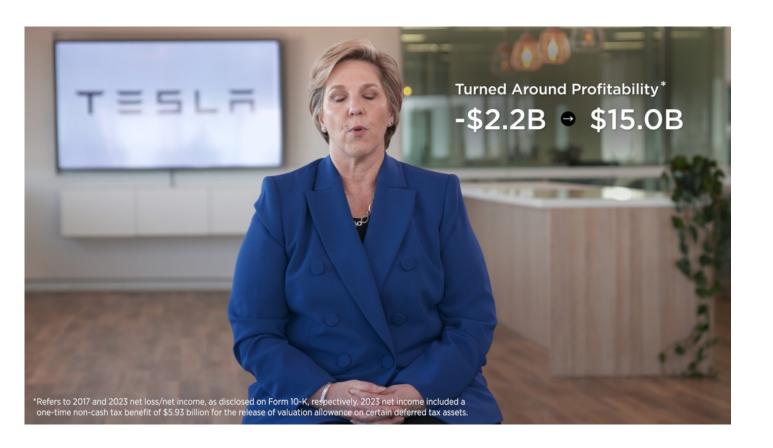

00:01:26:20 - 00:01:49:08

We grew revenues from \$11.8 billion to \$96.8 billion.<sup>1</sup> Turned around profitability from \$2.2 billion loss to a \$15 billion profit.<sup>2</sup> Increased the value of the company from \$53.7 billion to more than \$790 billion.<sup>3</sup>

<sup>2</sup> Refers to 2017 and 2023 net loss / net income, as reported on Form 10-K, respectively. 2023 net income included a one-time non-cash tax benefit of \$5.93 billion for the release of valuation allowance on certain deferred tax assets.