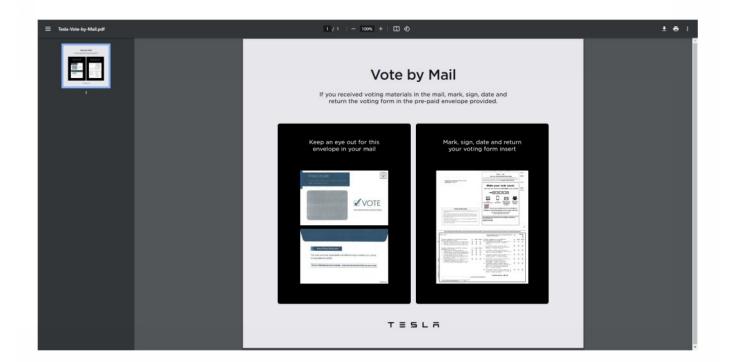

#### What's the deadline to submit my vote online or by phone?

Don't wait - vote NOW! Voting is guick and easy,

For registered stockholders and most stockholders beneficially holding shares via a bank or broker, the deadline to vote online or by phone is 10:59 p.m. Central Time on June 12, 2024. Registered stockholders may also vote at the virtual Annual Meeting. Please review and follow any applicable deadlines set forth on your proxy materials.